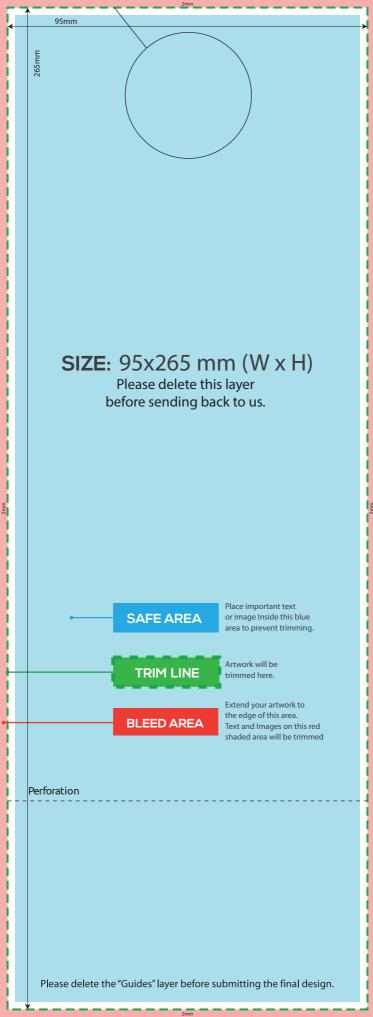

# **DOOR HANGER**

95x265

### WHAT IS BLEED?

When designing for print it is important to remember that it can be difficult to trim a job right on the edge of a design. In order to achieve the best result possible, you will need to extend your design past the trim lines, so the design can easily be cut down to size. The area that extends past your trim lines is called 'bleed'. In order to get the best results when designing for print, it's important to ensure your artwork always extends past the trim lines.

#### **PRODUCT SPECIFICS:**

- Artwork size: 95mm x 265mm (WxH)
- Total size with bleed: 99mm x 269mm (WxH)
- Use of vector image recommended
- 2mm bleed requirement