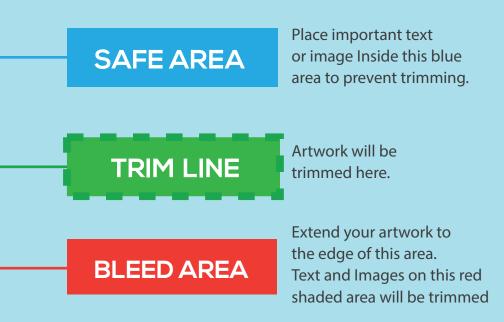

#### WHAT IS BLEED?

When designing for print it is important to remember that it can be difficult to trim a job right on the edge of a design. In order to achieve the best result possible, you will need to extend your design past the trim lines, so the design can easily be cut down to size. The area that extends past your trim lines is called 'bleed'. In order to get the best results when designing for print, it's important to ensure your artwork always extends past the trim lines.