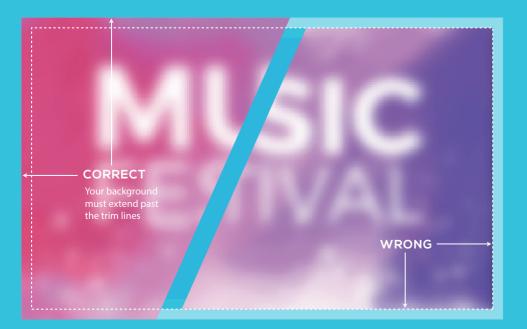

#### WHAT IS BLEED?

When designing for print it is important to remember that it can be difficult to trim a job right on the edge of a design. In order to achieve the best result possible, you will need to extend your design past the trim lines, so the design can easily be cut down to size. The area that extends past your trim lines is called 'bleed'. In order to get the best results when designing for print, it's important to ensure your artwork always extends past the trim lines.