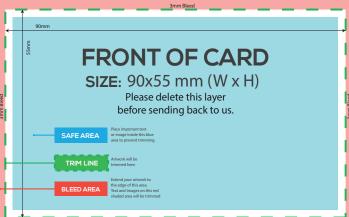

#### PRODUCT SPECIFICS:

- Artwork size: 90mm x 55mm (WxH)
- Total size with bleed: 96mm x 61mm (WxH)
- Use of vector image recommended
- 3 mm bleed requirement
- 2mm safe zone from bleed line

90mm

# BACK SIDE OF CARD

**SIZE**: 90x55 mm (W x H)

Please delete this laver before sending back to us.

SAFE AREA

Place important text or image Inside this blue

TRIM LINE

Artwork will be trimmed here

**BLEED AREA** 

Extend your artwork to the edge of this area. Text and Images on this red shaded area will be trimmed

3mm Bleed